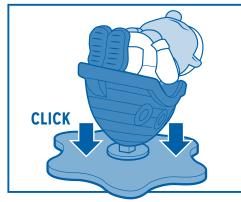

#### Set Up

Place Sea-Sick Sam on his boat in the middle of the table. To get Sam ready to play, close his mouth with the tongue inside and lay him down on his back and "click" him into position lying on the boat.