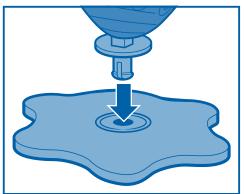

### **Assembly**

Connect the boat to the base as shown.

Apply stickers to

the dice as shown.