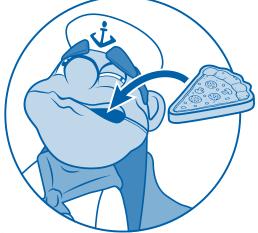

## Playing the game

Youngest player goes first. During a turn:

First the player rolls the dice.

- Last they must rock Sam's boat the number of times shown on the dice. This "rocking" must be all the way forwards then all the way back each time.
- If Sam does not do anything then that player's turn is over, and Sam is passed to the next player.
- If Sam springs up and chucks out his food, then the player must collect all the food pieces that came out of Sam's mouth and add them to their food piece pile.
- Reset Sam by laying him down with his mouth closed and "clicking" him into place.