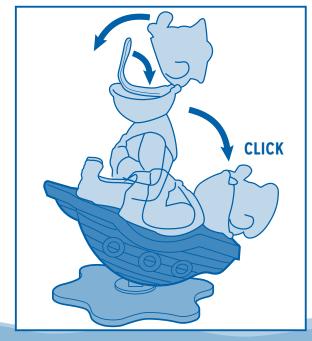

## **After Play**

The boat can be removed from the base as shown.

IMPORTANT: Do not use projectiles other than those supplied.

© 2024 TOMY UK Co., Ltd.

Colour and contents may vary from those shown. Please retain this information for future reference. Made in China.

## Playing the game

Youngest player goes first. During a turn:

First the player rolls the dice.

- Last they must rock Sam's boat the number of times shown on the dice. This "rocking" must be all the way forwards then all the way back each time.
- If Sam does not do anything then that player's turn is over, and Sam is passed to the next player.
- If Sam springs up and chucks out his food, then the player must collect all the food pieces that came out of Sam's mouth and add them to their food piece pile.
- Reset Sam by laying him down with his mouth closed and "clicking" him into place.

# Winning

The first player to feed the last of their food to Sam then rock his boat the right number of times without Sam being sick is the winner.

To rock the boat, press the end nearest Sam's feet down until you hear a click