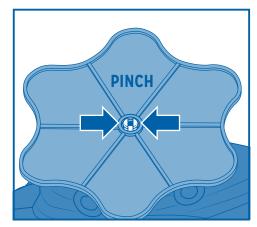

### **Assembly**

Connect the boat to the base as shown.

Apply stickers to

the dice as shown.